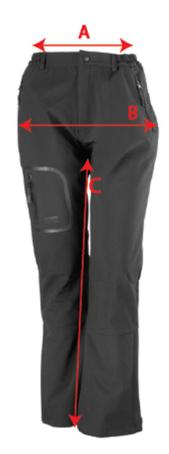

## R132F - WOMENS TECH PERFORMANCE SOFT SHELL TROUSERS

## Measures in Cms

| Measures in Cr           | 115                                            |          |          |          |          |          |            |
|--------------------------|------------------------------------------------|----------|----------|----------|----------|----------|------------|
| TO FIT<br>APPROX<br>SIZE | Sizes                                          | XS       | S        | М        | L        | XL       | TOL<br>+/- |
|                          | UK                                             | 8        | 10       | 12       | 14       | 16       |            |
|                          | EURO                                           | 36       | 38       | 40       | 42       | 44       |            |
|                          | INSIDE LEG INCHES                              | 29       | 30       | 30.5     | 31       | 32       |            |
|                          | INSIDE LEG CM                                  | 74       | 76       | 78       | 79       | 81       |            |
|                          |                                                |          |          |          |          |          |            |
| A                        | 1/2 WAIST RELAXED MEASURE                      | 33       | 35       | 37       | 39       | 41       | 1          |
| A<br>B                   | 1/2 WAIST RELAXED MEASURE  1/2 HIP MEASUREMENT | 33<br>51 | 35<br>53 | 37<br>55 | 39<br>57 | 41<br>59 | 1          |